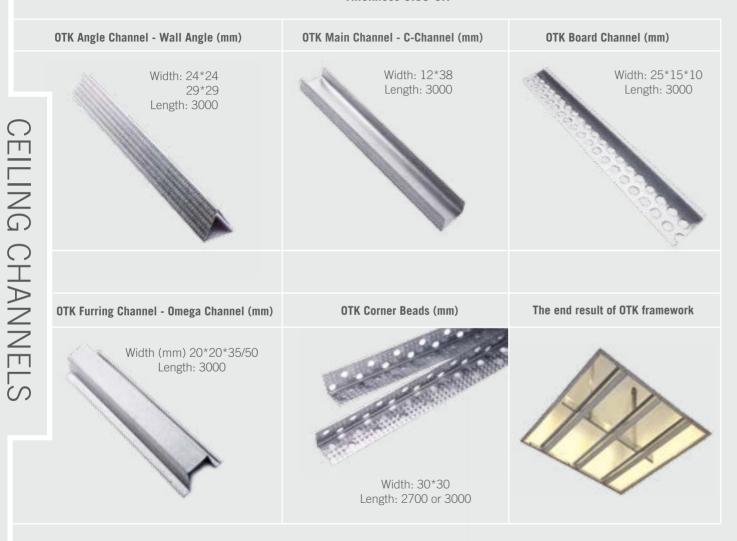

### Metal Kingdom Supplies

"Ceiling brandering like never before"

Using cold-formed steel, we manufacture our innovative OTK channels and light steel frames for ceilings and partitioning, such as WALL ANGLES, MAIN CHANNELS (C CHANNELS), FURRING CHANNEL (OMEGA), CORNER BEADS. In addition, we supply ceiling material, Rhino boards, Rhino light, Rhino tape, PVC panels, Screws, and other suspended ceiling material.

OTK channels are designed to receive Gypsum/PVC/Cement fiber board attachment with drywall screws, and can be installed over masonry or concrete surfaces, either horizontally or vertically.

## OTK STEEL CHANNELS

\*Thickness 0.35-0.7

9 I OTK Steel Channels