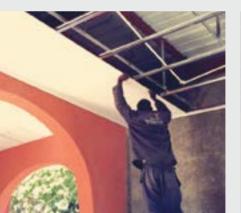

OTK channels are designed to receive Gypsum/PVC/Cement fiber board attachment with drywall screws, and can be installed over masonry or concrete surfaces, either horizontally or vertically.

## OUR SERVICES

- $\cdot \text{Full supply steel channels and ceiling materials} \\$
- ·Full installation
- ·Technical advice to our customers
- ·Ceiling Channel calculator, which will help our customers have a projection about the BOQ's
- -Training carpenters that wish to shift from Timber to OTK Channels