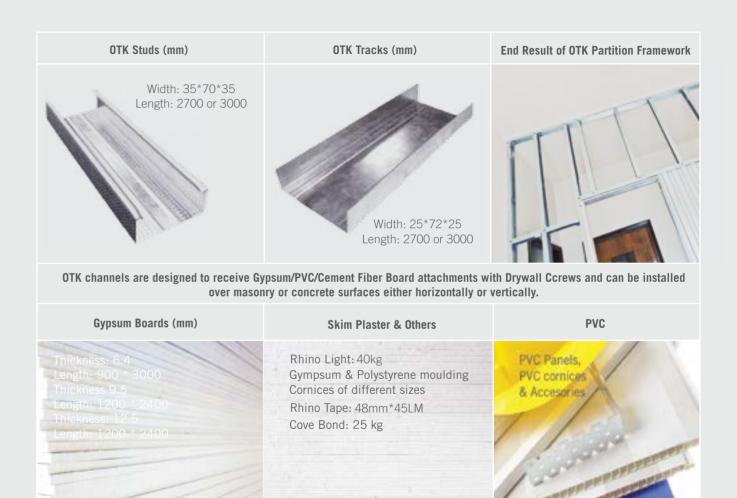

### Metal Kingdom Supplies

"Ceiling brandering like never before"

Using cold-formed steel, we manufacture our innovative OTK channels and light steel frames for ceilings and partitioning, such as WALL ANGLES, MAIN CHANNELS (C CHANNELS), FURRING CHANNEL (OMEGA), CORNER BEADS. In addition, we supply ceiling material, Rhino boards, Rhino light, Rhino tape, PVC panels, Screws, and other suspended ceiling material.

OTK channels are designed to receive Gypsum/PVC/Cement fiber board attachment with drywall screws, and can be installed over masonry or concrete surfaces, either horizontally or vertically.