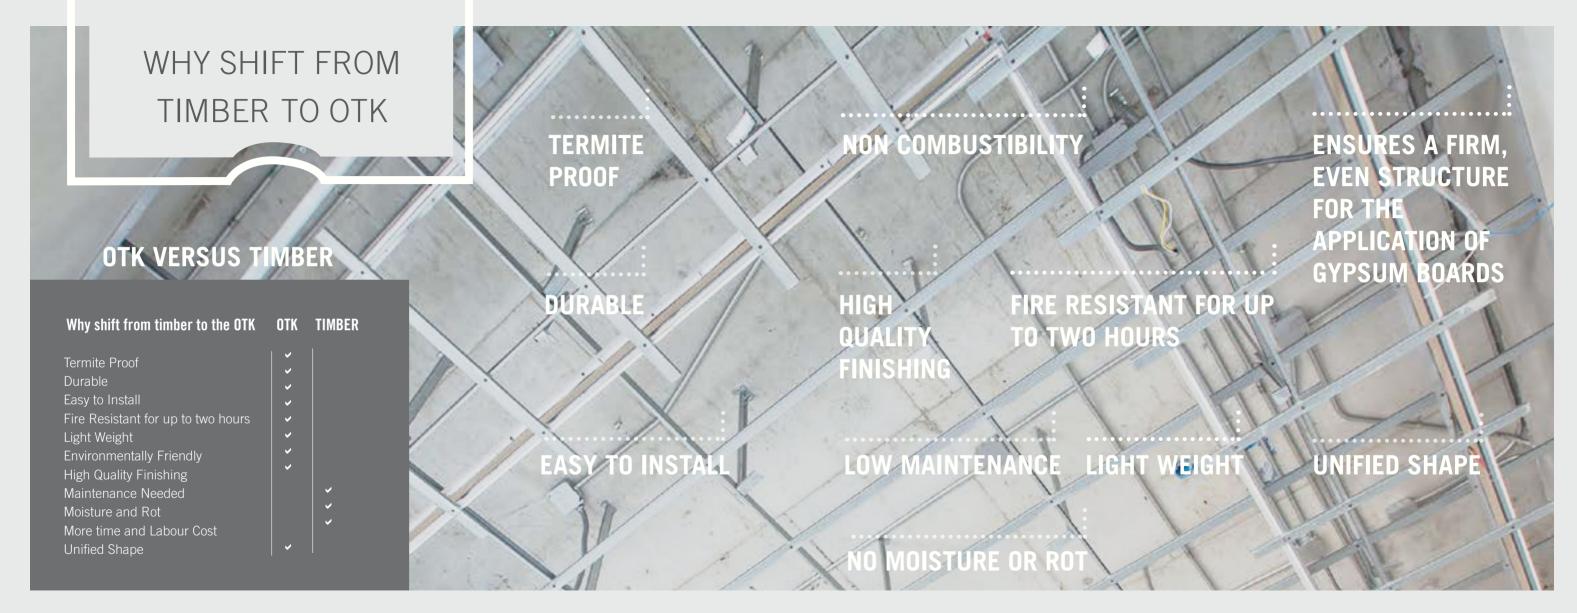

ically.





# OTK CHANNEL STANDARDS

Our profiles are high standard, humidity resistant, heavy zinc coated and durable quality products which meet the standards of ASTM C645-99, ASTM A366/366M, A653M-95, BS EN 10142:1991, BS2994:1976 & BS 2989:1982. ZM 750

We are also proud to declare that OTK is using steel with high zinc coating of G90/Z275, which is higher than that recommended by ASTM Zinc Coating.

Our profiles are fire resistant and qualify with the fire resistance rate E119.

## OUR SERVICES

- $\cdot \text{Full supply steel channels and ceiling materials} \\$
- ·Full installation
- ·Technical advice to our customers
- ·Ceiling Channel calculator, which will help our customers have a projection about the BOQ's
- -Training carpenters that wish to shift from Timber to OTK Channels



6 | The Advantages of OTK Steel Channels

## OTK STEEL CHANNELS

\*Thickness 0.35-0.7





9 I OTK Steel Channels

## SUSPENDED CEILING CHANNELS





# Self Drill Machine

# SCREWS











# DINING AREA

We assist you in taking care of a room that brings comfort and joy to all of your family members and guests, by designing a ceiling that will reflect your own exclusive style.









## **BUSINESS SOLUTIONS**

Modern ceilings can do a whole lot more than just provide a plain white roof. With the amazing number of designs on offer, and the way in which architects are playing with both form and function, OTK Ceiling Solutions meets the unique needs of a diverse customer base that includes restaurants, schools, offices, sports facilities, hospitals and music halls.

Our OTK Team is kee